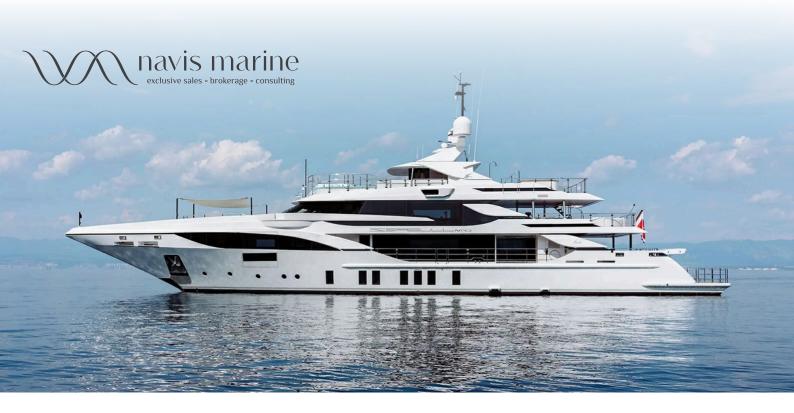

# 2020 Benetti Seagull

ADRIATIC EXCLUSIVE SALES

The 163'9" (49.90m) Benetti yacht SEAGULL is a steel 2020-built displacement yacht with a 4000 nautical mile range. Boasting a large and light-filled modern interior, it is an excellent charter platform for families, couples and groups of friends looking to make the most out of yachting, in style.

#### Key features:

Turn key condition and ready for the season 660 hours on the engines Commercially coded 6 cabin layout Unique opportunity to buy a recent build pedigree steel 500GT yacht Expansive and modern interior spaces On board swimming pools