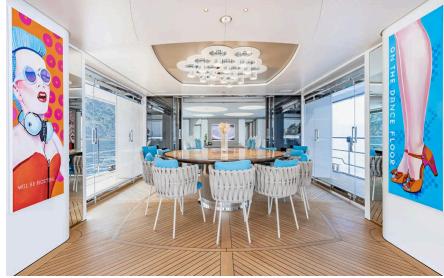

# 2020 Benetti Seagull

ADRIATIC EXCLUSIVE SALES

The 163'9" (49.90m) Benetti yacht SEAGULL is a steel 2020-built displacement yacht with a 4000 nautical mile range. Boasting a large and light-filled modern interior, it is an excellent charter platform for families, couples and groups of friends looking to make the most out of yachting, in style.

#### Key features:

Turn key condition and ready for the season 660 hours on the engines Commercially coded 6 cabin layout Unique opportunity to buy a recent build pedigree steel 500GT yacht Expansive and modern interior spaces On board swimming pools

€ 24.950.000



**PRICE:** 

## 2020 Benetti Seagull

#### EXTERIOR















### 2020 Benetti Seagull EXTERIOR



















#### 2020 Benetti Seagull

#### INTERIOR



0











EXTERIOR



### 2020 Benetti Seagull EXTERIOR







ň



Ö



0



.

2020 Benetti Seagull EXTERIOR