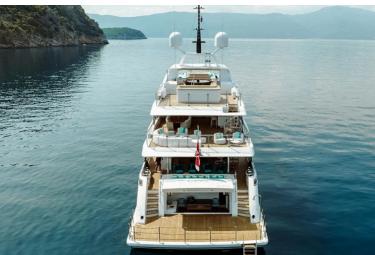

# 2020 Benetti Seagull

ADRIATIC EXCLUSIVE SALES

The 163'9" (49.90m) Benetti yacht SEAGULL is a steel 2020-built displacement yacht with a 4000 nautical mile range. Boasting a large and light-filled modern interior, it is an excellent charter platform for families, couples and groups of friends looking to make the most out of yachting, in style.

#### Key features:

Turn key condition and ready for the season 660 hours on the engines Commercially coded 6 cabin layout Unique opportunity to buy a recent build pedigree steel 500GT yacht Expansive and modern interior spaces On board swimming pools

#### EXTERIOR

### 2020 Benetti Seagull EXTERIOR

#### 2020 Benetti Seagull

### 2020 Benetti Seagull EXTERIOR

ň

Ö

0

.

2020 Benetti Seagull EXTERIOR