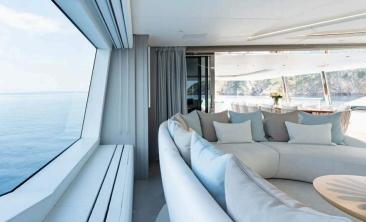

# 2020 Benetti Seagull

ADRIATIC EXCLUSIVE SALES

The 163'9" (49.90m) Benetti yacht SEAGULL is a steel 2020-built displacement yacht with a 4000 nautical mile range. Boasting a large and light-filled modern interior, it is an excellent charter platform for families, couples and groups of friends looking to make the most out of yachting, in style.

#### Key features:

Turn key condition and ready for the season 660 hours on the engines Commercially coded 6 cabin layout Unique opportunity to buy a recent build pedigree steel 500GT yacht Expansive and modern interior spaces On board swimming pools

€ 24.950.000



**PRICE:** 

## 2020 Benetti Seagull

#### EXTERIOR















### 2020 Benetti Seagull EXTERIOR



















#### 2020 Benetti Seagull

#### INTERIOR



0











EXTERIOR



### 2020 Benetti Seagull EXTERIOR







ň



Ö



0



.

2020 Benetti Seagull EXTERIOR