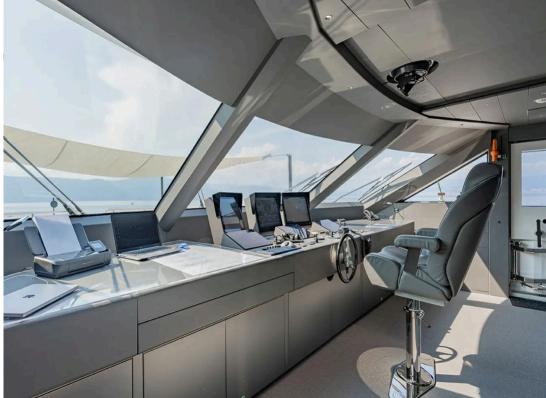

teel 2020-built displacement yacht with a 4000 nautical mile range. Boasting a large and light-filled modern interior, it is an excellent charter platform for families, couples and groups of friends looking to make the most out of yachting, in style.

#### Key features:

Turn key condition and ready for the season 660 hours on the engines Commercially coded 6 cabin layout Unique opportunity to buy a recent build pedigree steel 500GT yacht Expansive and modern interior spaces On board swimming pools

€ 24.950.000



**PRICE:** 

## 2020 Benetti Seagull

#### EXTERIOR















### 2020 Benetti Seagull EXTERIOR



















#### 2020 Benetti Seagull

#### INTERIOR



0











EXTERIOR



### 2020 Benetti Seagull EXTERIOR







ň



Ö



0



.

2020 Benetti Seagull EXTERIOR