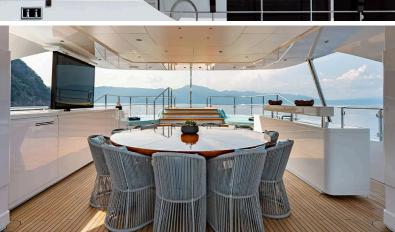

# 2020 Benetti Seagull

ADRIATIC EXCLUSIVE SALES

The 163'9" (49.90m) Benetti yacht SEAGULL is a steel 2020-built displacement yacht with a 4000 nautical mile range. Boasting a large and light-filled modern interior, it is an excellent charter platform for families, couples and groups of friends looking to make the most out of yachting, in style.

#### Key features:

Turn key condition and ready for the season 660 hours on the engines Commercially coded 6 cabin layout Unique opportunity to buy a recent build pedigree steel 500GT yacht Expansive and modern interior spaces On board swimming pools

€ 24.950.000



**PRICE:** 

## 2020 Benetti Seagull

#### EXTERIOR















### 2020 Benetti Seagull EXTERIOR



















#### 2020 Benetti Seagull

#### INTERIOR



0











EXTERIOR



### 2020 Benetti Seagull EXTERIOR







ň



Ö



0



.

2020 Benetti Seagull EXTERIOR