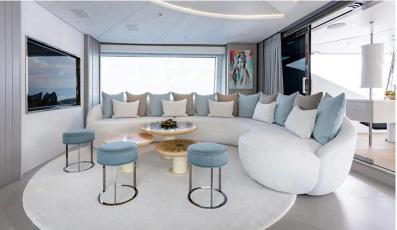

# 2020 Benetti Seagull

ADRIATIC EXCLUSIVE SALES

The 163'9" (49.90m) Benetti yacht SEAGULL is a steel 2020-built displacement yacht with a 4000 nautical mile range. Boasting a large and light-filled modern interior, it is an excellent charter platform for families, couples and groups of friends looking to make the most out of yachting, in style.

#### Key features:

Turn key condition and ready for the season 660 hours on the engines Commercially coded 6 cabin layout Unique opportunity to buy a recent build pedigree steel 500GT yacht Expansive and modern interior spaces On board swimming pools

€ 24.950.000



**PRICE:** 

## 2020 Benetti Seagull

#### EXTERIOR















### 2020 Benetti Seagull EXTERIOR



















#### 2020 Benetti Seagull

#### INTERIOR



0











EXTERIOR



### 2020 Benetti Seagull EXTERIOR







ň



Ö



0



.

2020 Benetti Seagull EXTERIOR