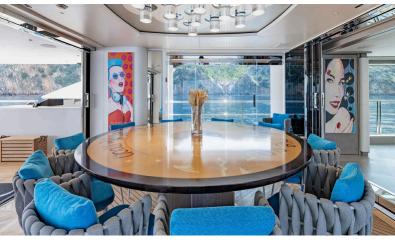

# 2020 Benetti Seagull

ADRIATIC EXCLUSIVE SALES

The 163'9" (49.90m) Benetti yacht SEAGULL is a steel 2020-built displacement yacht with a 4000 nautical mile range. Boasting a large and light-filled modern interior, it is an excellent charter platform for families, couples and groups of friends looking to make the most out of yachting, in style.

#### Key features:

Turn key condition and ready for the season 660 hours on the engines Commercially coded 6 cabin layout Unique opportunity to buy a recent build pedigree steel 500GT yacht Expansive and modern interior spaces On board swimming pools

€ 24.950.000



**PRICE:** 

## 2020 Benetti Seagull

#### EXTERIOR















### 2020 Benetti Seagull EXTERIOR



















#### 2020 Benetti Seagull

#### INTERIOR



0











EXTERIOR



### 2020 Benetti Seagull EXTERIOR







ň



Ö



0



.

2020 Benetti Seagull EXTERIOR