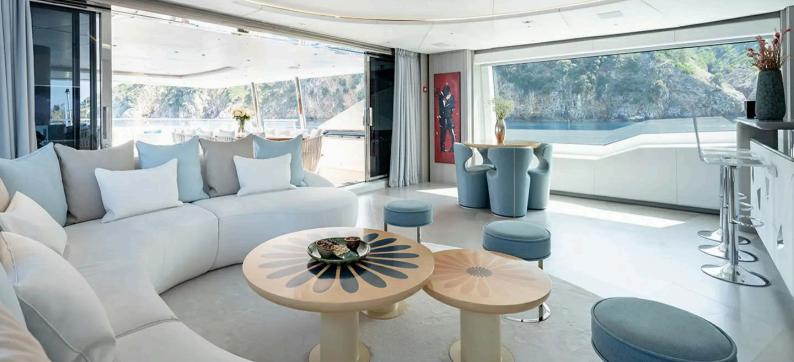

# 2020 Benetti Seagull

ADRIATIC EXCLUSIVE SALES

The 163'9" (49.90m) Benetti yacht SEAGULL is a steel 2020-built displacement yacht with a 4000 nautical mile range. Boasting a large and light-filled modern interior, it is an excellent charter platform for families, couples and groups of friends looking to make the most out of yachting, in style.

#### Key features:

Turn key condition and ready for the season 660 hours on the engines Commercially coded 6 cabin layout Unique opportunity to buy a recent build pedigree steel 500GT yacht Expansive and modern interior spaces On board swimming pools

€ 24.950.000



**PRICE:** 

## 2020 Benetti Seagull

#### EXTERIOR















### 2020 Benetti Seagull EXTERIOR



















#### 2020 Benetti Seagull

#### INTERIOR



0











EXTERIOR



### 2020 Benetti Seagull EXTERIOR







ň



Ö



0



.

2020 Benetti Seagull EXTERIOR