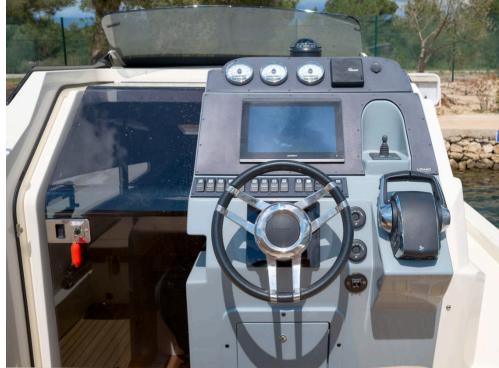

radio FM-AM Fusion MS RA 770 Apollo, 4 speakers, 260 Watts and antenna

GARMIN GPS MAP 1223 xsv without NMEA chain counter instrument

500 mm stainless steel folding footrest
water heater 12 Volts
Teak for cockpit and stern section
console cover (without T-top)
seat cover (without T-top)
stern tubes in NEPTUNE CARBON fabric