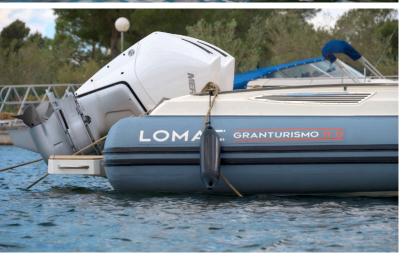

# 2022 Lomac GranTurismo 11

### ADRIATIC EXCLUSIVE SALES

BATTELLO PN GRANTURISMO 11.0 WHITE
ENGINE: 2X F300 MERCURY WHITE
driving seat and dashboarf in MEDIUM GREY
tube front part OFF WHITE CARBON
tube stern part NEPTUNE CARBON
Handles NEPTUNE CARBON
Rubstrake black
Upholsteries number 19
Seams White
MATR. ITLOMG
steel stern handle to go back