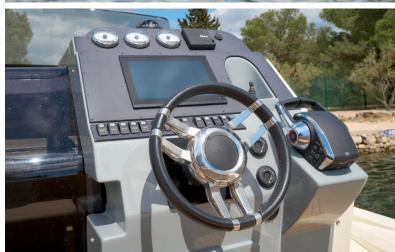

radio FM-AM Fusion MS RA 770 Apollo, 4 speakers, 260 Watts and antenna

GARMIN GPS MAP 1223 xsv without NMEA chain counter instrument

500 mm stainless steel folding footrest
water heater 12 Volts
Teak for cockpit and stern section
console cover (without T-top)
seat cover (without T-top)
stern tubes in NEPTUNE CARBON fabric