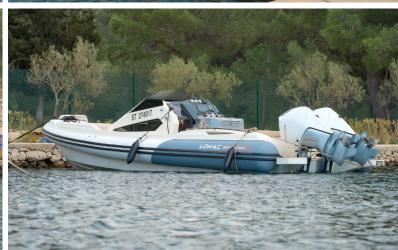

# 2022 Lomac GranTurismo 11

#### DESCRIPTION:

Capacity 12-18 Length 10.60 m Engine 2X F300 MERCURY WHITE

#### **TEHNICAL SPECIFICATION:**

Built year: 2022 Engine hours: 68 Water tank: 70 I Fuel tank: 650 I Dry weight: 2207 Transom height (mm): 2x635 Tube: classic style Tube diameter: 68 Hull: twinshell Air chambers: 6 Working press bar (atm): 0.20