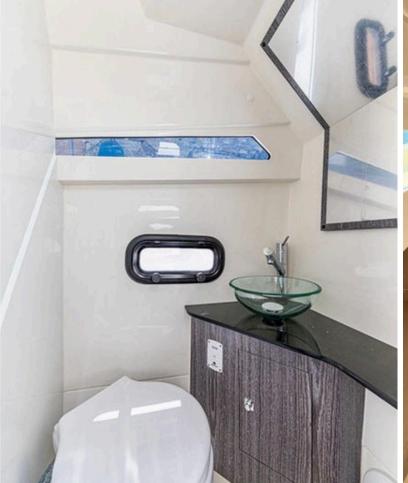

sea electric WC in oak fumiture
installation of 3 batteries swithces
charger 25 A, plug and cable mt. 10
back table with electrical support
inox refrigerator It. 85 integrated
stainless steel bimini in GREY STANDARD
COLOR with lifting assistance by pneumatic
cylinders

## **EXTERIOR**

2022 Lomac GranTurismo 11 EXTERIOR

2022 Lomac GranTurismo 11 INTERIOR