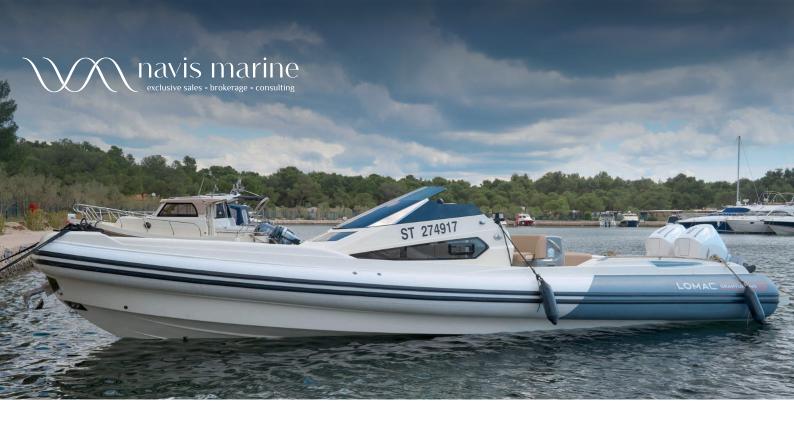

# 2022 Lomac GranTurismo 11

#### DESCRIPTION:

Capacity 12-18 Length 10.60 m Engine 2X F300 MERCURY WHITE

#### **TEHNICAL SPECIFICATION:**

Built year: 2022 Engine hours: 68 Water tank: 70 I Fuel tank: 650 I Dry weight: 2207 Transom height (mm): 2x635 Tube: classic style Tube diameter: 68 Hull: twinshell Air chambers: 6 Working press bar (atm): 0.20