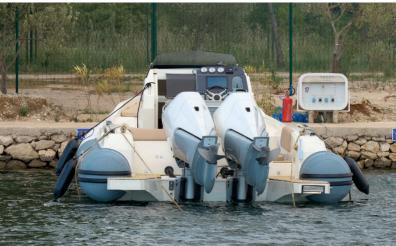

### ADRIATIC EXCLUSIVE SALES

BATTELLO PN GRANTURISMO 11.0 WHITE
ENGINE: 2X F300 MERCURY WHITE
driving seat and dashboarf in MEDIUM GREY
tube front part OFF WHITE CARBON
tube stern part NEPTUNE CARBON
Handles NEPTUNE CARBON
Rubstrake black
Upholsteries number 19
Seams White
MATR. ITLOMG
steel stern handle to go back

#### DESCRIPTION:

Capacity 12-18 Length 10.60 m Engine 2X F300 MERCURY WHITE