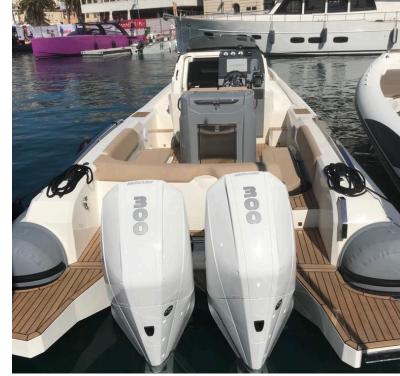

### ADRIATIC EXCLUSIVE SALES

BATTELLO PN GRANTURISMO 11.0 WHITE
ENGINE: 2X F300 MERCURY WHITE
driving seat and dashboarf in MEDIUM GREY
tube front part OFF WHITE CARBON
tube stern part NEPTUNE CARBON
Handles NEPTUNE CARBON
Rubstrake black
Upholsteries number 19
Seams White
MATR. ITLOMG
steel stern handle to go back

#### DESCRIPTION:

Capacity 12-18 Length 10.60 m Engine 2X F300 MERCURY WHITE