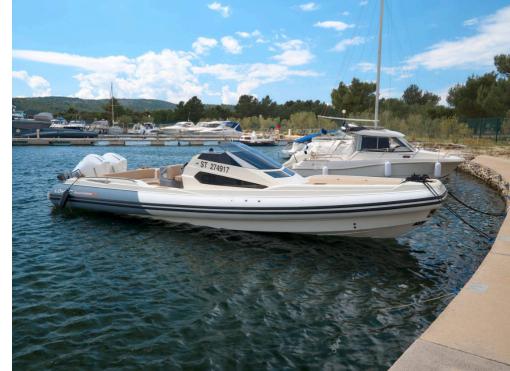

nd antenna

GARMIN GPS MAP 1223 xsv without NMEA chain counter instrument

500 mm stainless steel folding footrest
water heater 12 Volts
Teak for cockpit and stern section
console cover (without T-top)
seat cover (without T-top)
stern tubes in NEPTUNE CARBON fabric

bow propeller

Three-sided aft cover in NON-micro perfored fabric

RAL 7046 MEDIUM GREY for driving seat and dashboard

#### DESCRIPTION:







Capacity 12-18 Length 10.60 m Engine 2X F300 MERCURY WHITE

#### **TEHNICAL SPECIFICATION:**

Built year: 2022 Engine hours: 68 Water tank: 70 I Fuel tank: 650 I Dry weight: 2207 Transom height (mm): 2x635 Tube: classic style Tube diameter: 68 Hull: twinshell Air chambers: 6 Working press bar (atm): 0.20

PRICE:

€290.000 €230.000 ex VAT

## 2022 Lomac GranTurismo 11

## **EXTERIOR**















## 2022 Lomac GranTurismo 11

## **EXTERIOR**















2022 Lomac GranTurismo 11 EXTERIOR





2022 Lomac GranTurismo 11 INTERIOR