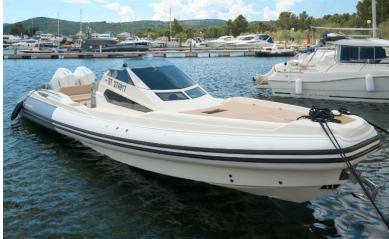

na

GARMIN GPS MAP 1223 xsv without NMEA chain counter instrument

500 mm stainless steel folding footrest
water heater 12 Volts
Teak for cockpit and stern section
console cover (without T-top)
seat cover (without T-top)
stern tubes in NEPTUNE CARBON fabric

bow propeller

Three-sided aft cover in NON-micro perfored fabric

RAL 7046 MEDIUM GREY for driving seat and dashboard

#### DESCRIPTION:







Capacity 12-18 Length 10.60 m Engine 2X F300 MERCURY WHITE

#### **TEHNICAL SPECIFICATION:**

Built year: 2022 Engine hours: 68 Water tank: 70 I Fuel tank: 650 I Dry weight: 2207 Transom height (mm): 2x635 Tube: classic style Tube diameter: 68 Hull: twinshell Air chambers: 6 Working press bar (atm): 0.20

PRICE:

€290.000 €230.000 ex VAT

## 2022 Lomac GranTurismo 11

## **EXTERIOR**















## 2022 Lomac GranTurismo 11

## **EXTERIOR**















2022 Lomac GranTurismo 11 EXTERIOR





2022 Lomac GranTurismo 11 INTERIOR